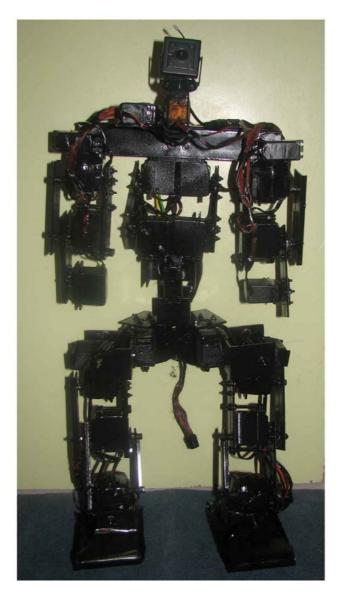

## **Robot Specification**

Name : Robo Noble Robot picture :

Number of degrees of freedom : 120 degrees Type of motors : Servomotor Computing Unit : Laptop Camera :

| CMOS Total Pixels    | Pixels | 628* 582(PAL)   |
|----------------------|--------|-----------------|
| View Angle           | Degree | 62              |
| Minimum Illumination | Lux    | 1. 5 Lux/F 1. 5 |

Sensors : Camera & gyroscope & contact sensor Walking speed :30 cm/s

Other specs:

Hand Length: 9.25 in

Distance Between Hands(closed): 11 in

Distance Between Hands(open): 26 in

Arm length: 4.5 in

Forearm Length: 2 in

Wrist Length: 2.75 in

Head and Neck Length: 3 in

Loin Length: 10 in

Foot Length: 10.78 in

Ankle Length: 3 in

Crus Length: 2.75 in

thigh Length: 5.12 in

Distance Between foot: 10 in

Sole Length: 5.12 in

Tall: 23 in

Weight: 4900 g