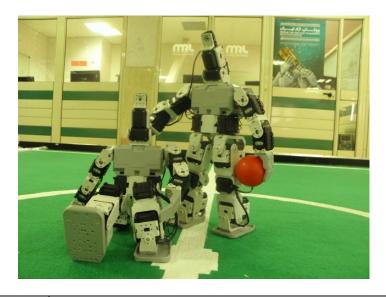

## Robot picture:

| Height:                | 42.2 cm                                                          |
|------------------------|------------------------------------------------------------------|
| Weight:                | 2.16 Kg                                                          |
| Walking Speed:         | 0.02 m/s                                                         |
| Degrees of freedom:    | 20 in total with 6 in each leg, 3 in each arm, and 2 in the neck |
| Servo motors:          | 20 Robotis AX-12                                                 |
| Sensors:               |                                                                  |
| Camera                 | A4Tech PK-836MJ                                                  |
| Resolution             | up to 5 MP                                                       |
| Frame rate             | up to 30 fps                                                     |
| Angle                  | 66 Degree                                                        |
| Joint angle encoder    | 20 (integrated in servos)                                        |
| Gyroscope (body)       | ITG-3200, 3 axis                                                 |
| Accelerometer          | ADXL330 Small, Low Power, 3 axis                                 |
| Pressure Sensor        | FSR                                                              |
| Microcontroller board: |                                                                  |
| Manufacturer           | ROBOTIS                                                          |
| Processor              | ATmega128                                                        |
| WLAN                   | Zigbee 100                                                       |
| Embedded PC Board:     | RoBoard RB-110                                                   |
| Manufacturer           | RobotShop Inc.                                                   |
| Processor              | DM&P Vortex 86 DX with 1GHz                                      |
| RAM                    | 256MB DDR 2 onboard                                              |
| Operating system       | Windows XP Embedded                                              |
| I/O Interface          | Micro SD slot x1                                                 |
|                        | USB port x 1 (USB 2.0 version)                                   |
| Power Consumption      | +5V @ 400 mA                                                     |
| Batteries:             | 9.6 V, 2300mAH                                                   |