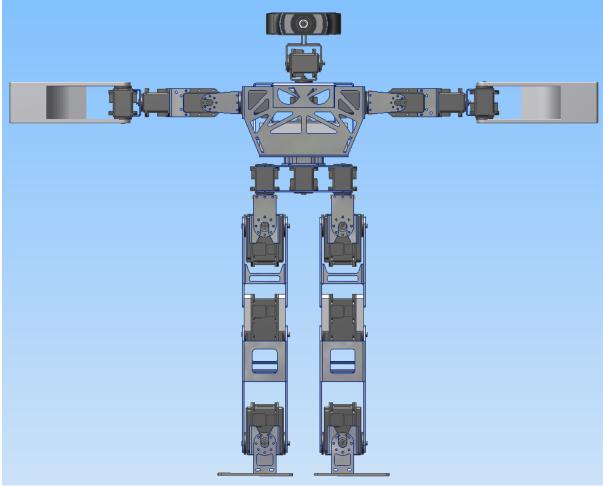

## **1** Robot Specification

Figure.1 is our **prototype** robot design. **This robot is not completed yet.** We **plan to upgrade** the hardware lighter and more robust. You can find more detail from the spec. table 1 at the next page.

**Figure.1 Unfinished Robot** 

| SIZE                            | Weight<br>Height<br>Leg Height<br>Arm Height<br>Sole of a foot Height<br>Sole of a foot Width | 4.7 kg<br>57.7 cm<br>60 cm<br>105 cm<br>18.2 cm<br>12 cm |
|---------------------------------|-----------------------------------------------------------------------------------------------|----------------------------------------------------------|
| Number of degrees of<br>freedom | All of DOF<br>LEG<br>ARM                                                                      | 23 DOF<br>12 DOF<br>8 DOF                                |
| Type of motors, Speed           | MX-64                                                                                         | 45 RPM<br>63 RPM<br>55 RPM                               |
| Computing units                 | Odroid Xu-4                                                                                   |                                                          |
| Camera                          | C920R                                                                                         |                                                          |
| Sensors                         | MW-AHRSv1                                                                                     |                                                          |
| Walking speed                   | 25 cm/s                                                                                       |                                                          |